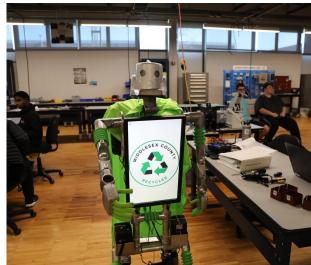

### **Career Major Programs**

#### At East Brunswick Magnet Schools

Agriscience Technology

Baking

**Building Maintenance** 

Architectural Technology

Arts Technology

Automotive Services

Carpentry/Building Trades

**Business Administration** 

Automotive Technology

Cosmetology/Hairstyling

Health Services

Culinary Arts

HVAC-R – Heating, Ventilation, Air Conditioning & Refrigeration

Machine Tool Technology

Pre-Engineering & Manufacturing Technology