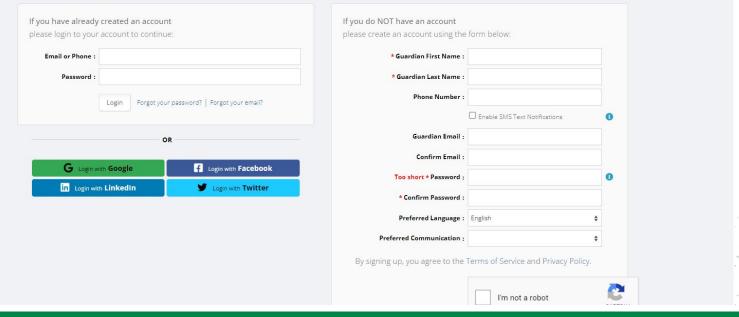

#### Parent Login

If you have already created an account please login to your account to continue:

| Password:              |                                                  |      |                      |
|------------------------|--------------------------------------------------|------|----------------------|
|                        | Login Forgot your password?   Forgot your email? |      |                      |
|                        |                                                  | c    | DR                   |
| G Login with Google    |                                                  |      | Login with Facebook  |
| in Login with LinkedIn |                                                  | adla | 💓 Login with Twitter |

| *Guardian First Name:   |                                                 |   |
|-------------------------|-------------------------------------------------|---|
| *Guardian Last Name:    |                                                 |   |
| Phone Number:           |                                                 |   |
|                         | Enable SMS Text Notifications                   | 0 |
| Guardian Email:         |                                                 |   |
| Confirm Email:          |                                                 |   |
| *Password:              |                                                 | 0 |
| *Confirm Password:      |                                                 |   |
| Preferred Language:     | English \$                                      |   |
| referred Communication: | \$                                              |   |
| By signing up, you ag   | ree to the Terms of Service and Privacy Policy. |   |
| (                       | Create Account                                  |   |