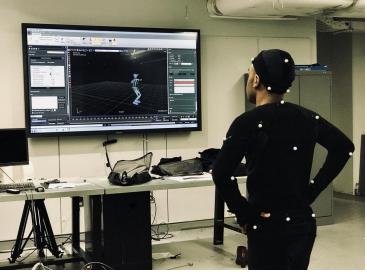

### **Career Major Programs**

#### At East Brunswick Magnet Schools

Agriscience Technology

Baking

**Building Maintenance** 

Architectural Technology

Arts Technology

Automotive Services

Carpentry/Building Trades

**Business Administration** 

Automotive Technology

Cosmetology/Hairstyling

Health Services

Culinary Arts

HVAC-R – Heating, Ventilation, Air Conditioning & Refrigeration

Machine Tool Technology

Pre-Engineering & Manufacturing Technology