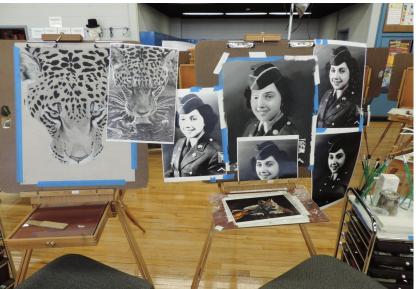

### **SCHOOL OF THE ARTS MAJORS**

#### at East Brunswick Magnet School

#### **Require Auditions for Admission**

Dance

Digital

Filmmaking

Graphic Design Art/Illustration 5

Music Performance and Technology

mcmsni.net

18