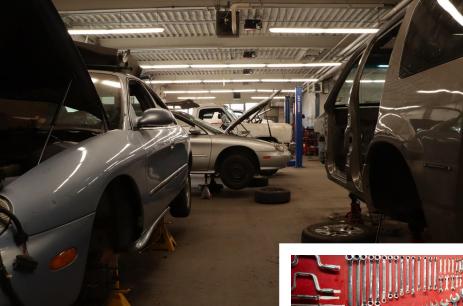

#### At East Brunswick Magnet Schools

Agriscience Technology

Baking

**Building Maintenance** 

Architectural Technology

Arts Technology

Automotive Services

Carpentry/Building Trades

**Business Administration** 

Automotive Technology

Cosmetology/Hairstyling

Health Services

Culinary Arts

HVAC-R – Heating, Ventilation, Air Conditioning & Refrigeration

Machine Tool Technology

Pre-Engineering & Manufacturing Technology